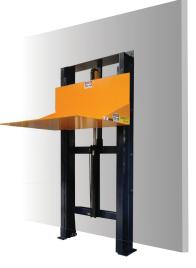

Free Standing Floor Mount

TO ORDER OR INQUIRE CONTACT DICK JONES SALES, INC. PO BOX 141 Hanover, PA 17331 Phone 800-441-9955 Fax 800-253-4036 Email dickjones@dickjonessales.com

## **STANDARD FEATURES**

- Capacities Vary 100 lbs. to 8,000 lbs.
- Wall or Free Standing Floor Mount
- Floor Loading
- Designed for Your Application
- Heavy Duty Construction
- Powder Coat Finish
- Upper and Lower Limit Switches Available
- 110, 230 and 460 Voltages Available
- Hand and Foot Pendant Controllers Available