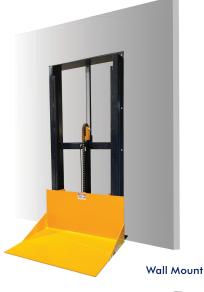

The Mast Lift is designed to fit into tight spaces where a traditional free standing lift will not work. Very similar to a fork truck, the Mast Lift is intended to be used from floor level to a fixed elevation of up to 20' and can easily be loaded with a pallet jack.

## **STANDARD FEATURES**

- Capacities Vary 100 lbs. to 8,000 lbs.
- Wall or Free Standing Floor Mount
- Floor Loading
- Designed for Your Application
- Heavy Duty Construction
- Powder Coat Finish
- Upper and Lower Limit Switches Available
- 110, 230 and 460 Voltages Available
- Hand and Foot Pendant Controllers Available